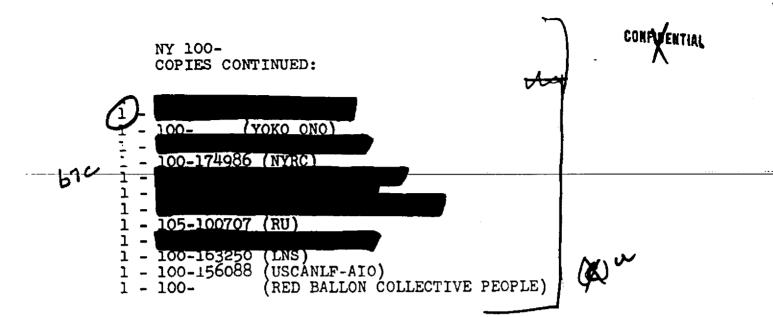

Sources mentioned in the attached LHM are identified as follows:

Ь2 Ь10 (S) 670 670 670 670

The LHM is classified "Confidential" as to protect sources through of continuing value whose un- suthorized disclosure could be prejudical to the security interest of the United States.